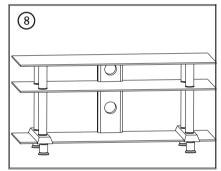

Fig ⑦. Install the Foot support(E).

Fig (8). Turnover the whole cabinet and finish the whole installation.

-2-